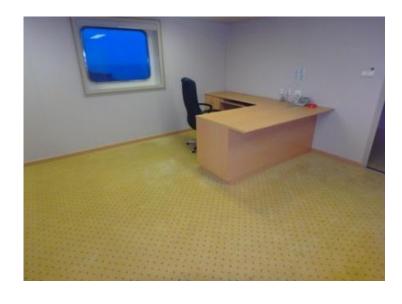

## 9 000 TEU – SINGAPOUR FLAG

|        |                             |                 |                                 |                                                                     |             | HATCHES SIZE                     |                                 |                                     |
|--------|-----------------------------|-----------------|---------------------------------|---------------------------------------------------------------------|-------------|----------------------------------|---------------------------------|-------------------------------------|
|        | Cabin name                  | Cabin<br>number | Area                            | Bed size                                                            |             | PEDIMENT                         | SIDE                            | BACK                                |
| DECK F | Owner<br>(Bed room A)       | -               | 16.0 m²                         | 1 bed 2 persons                                                     | 2,00 x 1,40 | 1 close hatch<br>(700x800mm)     | -                               | -                                   |
|        | Owner<br>(Bedroom B)        | -               | 16.0 m²                         | 1 bed 2 persons                                                     | 2,00 x 1,40 | 1 close hatch<br>(700x800mm)     | -                               | -                                   |
|        | Owner<br>(Day room -shared) | -               | living room 35.7 m <sup>2</sup> |                                                                     | -           | 2 close hatches<br>(1000x1200mm) | -                               | -                                   |
| DECK D | Recreation room             | -               | 53.1 m²                         | Books, TV DVD, karaoke,<br>PS4                                      |             | -                                | 3 closed hatches (1000x1200mm)  | 1 openable hatches<br>(1000x1200mm) |
| DECK B | Gymnasium                   | -               | 37.0 m²                         | Treadmill, Crosstrainer,<br>Training bike, Barbells,<br>Dumbell set |             | -                                | 1 openable hatch<br>(700x800mm) | -                                   |