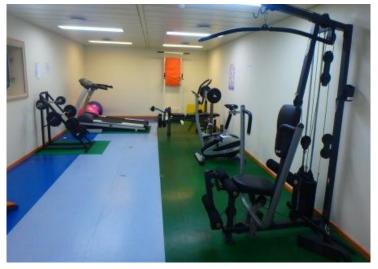

## 9 000 TEU – SINGAPOUR FLAG

|        |                             |                 |                                 |                                                                     |             | HATCHES SIZE                     |                                 |                                     |
|--------|-----------------------------|-----------------|---------------------------------|---------------------------------------------------------------------|-------------|----------------------------------|---------------------------------|-------------------------------------|
|        | Cabin name                  | Cabin<br>number | Area                            | Bed size                                                            |             | PEDIMENT                         | SIDE                            | BACK                                |
| DECK F | Owner<br>(Bed room A)       | -               | 16.0 m²                         | 1 bed 2 persons                                                     | 2,00 x 1,40 | 1 close hatch<br>(700x800mm)     | -                               | -                                   |
|        | Owner<br>(Bedroom B)        | -               | 16.0 m²                         | 1 bed 2 persons                                                     | 2,00 x 1,40 | 1 close hatch<br>(700x800mm)     | -                               | -                                   |
|        | Owner<br>(Day room -shared) | -               | living room 35.7 m <sup>2</sup> |                                                                     | -           | 2 close hatches<br>(1000x1200mm) | -                               | -                                   |
| DECK D | Recreation room             | -               | 53.1 m²                         | Books, TV DVD, karaoke,<br>PS4                                      |             | -                                | 3 closed hatches (1000x1200mm)  | 1 openable hatches<br>(1000x1200mm) |
| DECK B | Gymnasium                   | -               | 37.0 m²                         | Treadmill, Crosstrainer,<br>Training bike, Barbells,<br>Dumbell set |             | -                                | 1 openable hatch<br>(700x800mm) | -                                   |