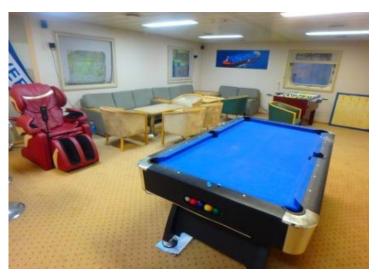

## 9 000 TEU – SINGAPOUR FLAG

|        |                             |                 |                                 |                                                                     |             | HATCHES SIZE                     |                                 |                                     |
|--------|-----------------------------|-----------------|---------------------------------|---------------------------------------------------------------------|-------------|----------------------------------|---------------------------------|-------------------------------------|
|        | Cabin name                  | Cabin<br>number | Area                            | Bed size                                                            |             | PEDIMENT                         | SIDE                            | BACK                                |
| DECK F | Owner<br>(Bed room A)       | -               | 16.0 m²                         | 1 bed 2 persons                                                     | 2,00 x 1,40 | 1 close hatch<br>(700x800mm)     | -                               | -                                   |
|        | Owner<br>(Bedroom B)        | -               | 16.0 m²                         | 1 bed 2 persons                                                     | 2,00 x 1,40 | 1 close hatch<br>(700x800mm)     | -                               | -                                   |
|        | Owner<br>(Day room -shared) | -               | living room 35.7 m <sup>2</sup> |                                                                     | -           | 2 close hatches<br>(1000x1200mm) | -                               | -                                   |
| DECK D | Recreation room             | -               | 53.1 m²                         | Books, TV DVD, karaoke,<br>PS4                                      |             | -                                | 3 closed hatches (1000x1200mm)  | 1 openable hatches<br>(1000x1200mm) |
| DECK B | Gymnasium                   | -               | 37.0 m²                         | Treadmill, Crosstrainer,<br>Training bike, Barbells,<br>Dumbell set |             | -                                | 1 openable hatch<br>(700x800mm) | -                                   |