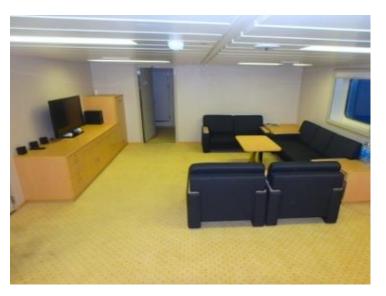

## 9 000 TEU – SINGAPOUR FLAG

|        |                             |                 |                                 |                                                                     |             | HATCHES SIZE                     |                                 |                                     |
|--------|-----------------------------|-----------------|---------------------------------|---------------------------------------------------------------------|-------------|----------------------------------|---------------------------------|-------------------------------------|
|        | Cabin name                  | Cabin<br>number | Area                            | Bed size                                                            |             | PEDIMENT                         | SIDE                            | BACK                                |
| DECK F | Owner<br>(Bed room A)       | -               | 16.0 m²                         | 1 bed 2 persons                                                     | 2,00 x 1,40 | 1 close hatch<br>(700x800mm)     | -                               | -                                   |
|        | Owner<br>(Bedroom B)        | -               | 16.0 m²                         | 1 bed 2 persons                                                     | 2,00 x 1,40 | 1 close hatch<br>(700x800mm)     | -                               | -                                   |
|        | Owner<br>(Day room -shared) | -               | living room 35.7 m <sup>2</sup> |                                                                     | -           | 2 close hatches<br>(1000x1200mm) | -                               | -                                   |
| DECK D | Recreation room             | -               | 53.1 m²                         | Books, TV DVD, karaoke,<br>PS4                                      |             | -                                | 3 closed hatches (1000x1200mm)  | 1 openable hatches<br>(1000x1200mm) |
| DECK B | Gymnasium                   | -               | 37.0 m²                         | Treadmill, Crosstrainer,<br>Training bike, Barbells,<br>Dumbell set |             | -                                | 1 openable hatch<br>(700x800mm) | -                                   |