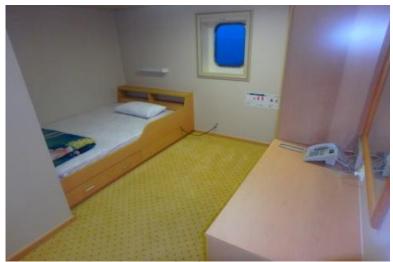

## 9 000 TEU – SINGAPOUR FLAG

|        |                             |                 |                                 |                                                                     |             | HATCHES SIZE                     |                                 |                                     |
|--------|-----------------------------|-----------------|---------------------------------|---------------------------------------------------------------------|-------------|----------------------------------|---------------------------------|-------------------------------------|
|        | Cabin name                  | Cabin<br>number | Area                            | Bed size                                                            |             | PEDIMENT                         | SIDE                            | BACK                                |
| DECK F | Owner<br>(Bed room A)       | -               | 16.0 m²                         | 1 bed 2 persons                                                     | 2,00 x 1,40 | 1 close hatch<br>(700x800mm)     | -                               | -                                   |
|        | Owner<br>(Bedroom B)        | -               | 16.0 m²                         | 1 bed 2 persons                                                     | 2,00 x 1,40 | 1 close hatch<br>(700x800mm)     | -                               | -                                   |
|        | Owner<br>(Day room -shared) | -               | living room 35.7 m <sup>2</sup> |                                                                     | -           | 2 close hatches<br>(1000x1200mm) | -                               | -                                   |
| DECK D | Recreation room             | -               | 53.1 m²                         | Books, TV DVD, karaoke,<br>PS4                                      |             | -                                | 3 closed hatches (1000x1200mm)  | 1 openable hatches<br>(1000x1200mm) |
| DECK B | Gymnasium                   | -               | 37.0 m²                         | Treadmill, Crosstrainer,<br>Training bike, Barbells,<br>Dumbell set |             | -                                | 1 openable hatch<br>(700x800mm) | -                                   |